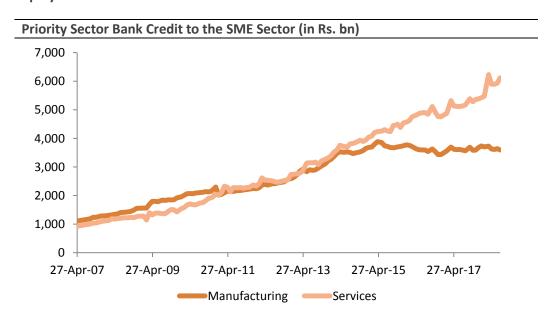

# 2. Sectoral Deployment of Credit

Source: RBI

|                              | Outstanding as on (Rs bn) |           |           | % Change       |            |  |
|------------------------------|---------------------------|-----------|-----------|----------------|------------|--|
| Sector                       | 21-Jul-17                 | 22-Jun-18 | 20-Jul-18 | FY19 till date | Y-o-Y 2018 |  |
| Micro & Small<br>Enterprises | 8,726                     | 9,572     | 9,717     | -2.5           | 11.4       |  |
| Manufacturing                | 3,593                     | 3,641     | 3,594     | -3.6           | 0.0        |  |
| Services                     | 5,132                     | 5,930     | 6,122     | -1.8           | 19.3       |  |