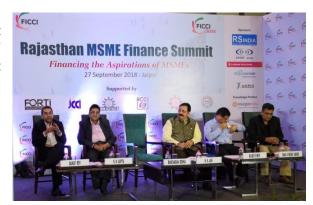

### **CARE Ratings' presence in SME related activities**

Mr. Saikat Roy, Director and Head – SME, was a panellist in the 'Credit Flow to MSMEs: Issues and Solutions' session at the FICCI Rajasthan MSME Finance Summit 2018 on September 27, 2018.